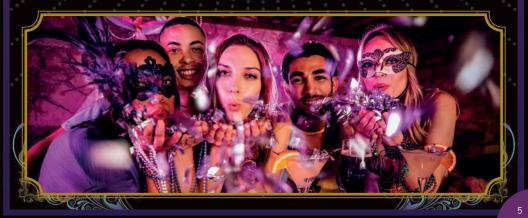

# **BIG BAND NIGHTS**

CHRISTMAS

# Choose your mask and wear it well, so your true identity, no one can tell.

Join us for a charming night of decadence, dining and dancing.

Enjoy the spirit of the ball at our Christmas Masquerade. Make an entrance with your own mask or try one of ours on for size. Whether you're celebrating with friends, family, or colleagues it will be a night to remember with a delicious three-course festive meal, the Claire Barker Band and resident DJ. There will also be a prize on the night for 'Best Mask'!

> Party starts: 7pm | Dinner served: 8pm Bar until: 1am | Disco until: 1am

> > Dress code: dress to impress

WELCOME

**FESTIVE DIARY** 

MASQUERADE CHRISTMAS BIG BAND NIGHTS 1

MASQUERADE CHRISTMAS BIG BAND NIGHTS 2